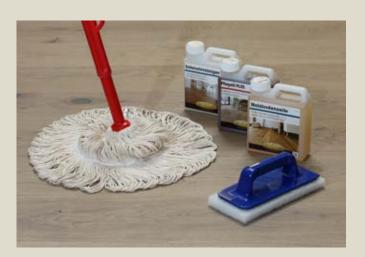

#### **Products & Tools**

- · Faxe Intensive Cleaner, SwepMop and 2 Buckets
- $\cdot$  In severe cases, a floor machine with a cleaning pad can be used as a support.

# Step by step

- · Fill 2 buckets with approx. 5 litres of warm water each. Add Faxe Intensive Cleaner into one of the buckets.
- · Wet wipe the wood with the cleanerwater, loosen and absorb dirt.
- · Wipe with clear water damp and allow to dry.